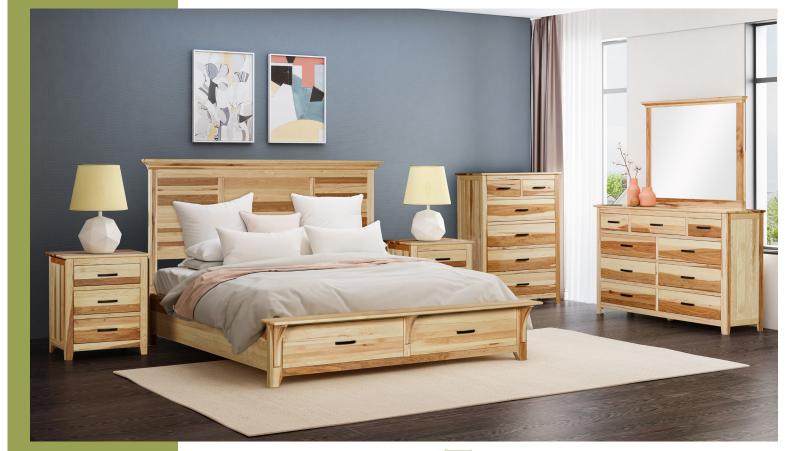

## GALLAGHER

BEDROOM

TRANSITIONAL

Mixing traditional with a modern touch, the Gallagher Bedroom collection features clean lines, softened with rounded corners and design detailing like the rounded arch on the bed footboard. Constructed with sustainably sourced North American Hickory, this bedroom collection captures the look of elegant simplicity. The multi-dimensioned natural finish accentuates the striations and unique variations of the wood, showcasing the natural beauty only found in hickory.

**MATERIAL:** Hickory

**FINISH:** Natural

**HARDWARE:** Matte Black

## **FEATURES & BENEFITS:**

- English dovetail drawer boxes
- Felt lined top drawers
- Soft closing drawer glides
- Removable felt lined jewelry tray in dresser
- Dual USB charging ports on nightstand with cord management