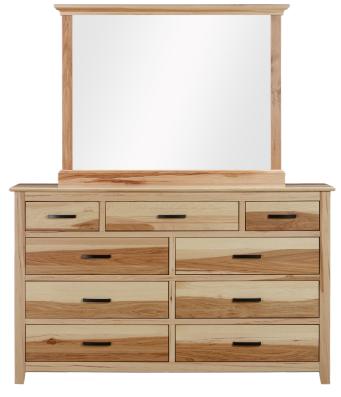

GAL-NH-5-50-0 DRESSER 65.75"W x 40"H x 18.5"D

GAL-NH-5-75-0 NIGHTSTAND 26"W x 29.5"H x 18.5"D