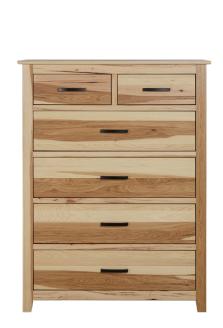

GAL-NH-5-03-1 QUEEN STORAGE BED 90.25"L x 68.25"W x 57.25"H

GAL-NH-5-13-1 KING STORAGE BED 90.25"L x 84.25"W x 57.25"H

GAL-NH-5-23-1 CAL KING STORAGE BED 94.25"L x 84.25"W x 57.25"H

GAL-NH-5-60-0 CHEST 40"W x 53"H x 18.5"D