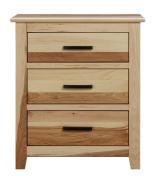

GAL-NH-5-50-0 DRESSER 65.75"W x 40"H x 18.5"D

GAL-NH-5-75-0 NIGHTSTAND 26"W x 29.5"H x 18.5"D