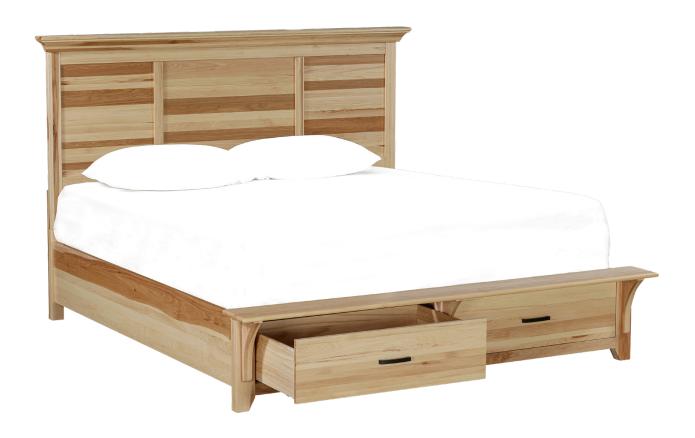

GAL-NH-5-03-1 QUEEN STORAGE BED 90.25"L x 68.25"W x 57.25"H

GAL-NH-5-13-1 KING STORAGE BED 90.25"L x 84.25"W x 57.25"H

GAL-NH-5-23-1 CAL KING STORAGE BED 94.25"L x 84.25"W x 57.25"H

GAL-NH-5-60-0 CHEST 40"W x 53"H x 18.5"D